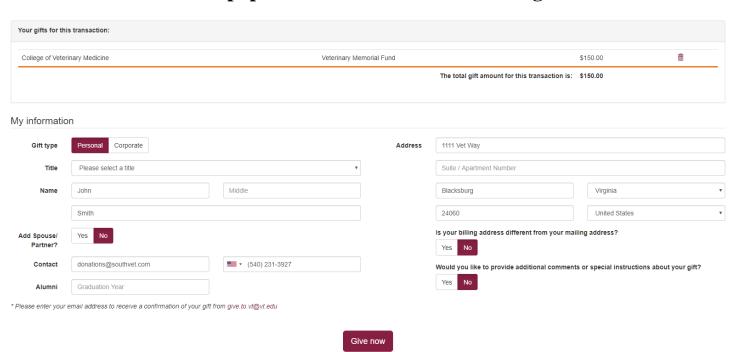

### Review auto-populated information and select give now.

Choose
between credit
card or
Paypal
transaction.
Enter
payment
information
and review
final
transaction
details.

Thank you for your gift

Return to Home Page

2. Select make a donation from the menu and add a donation amount.

3. Edit your information if needed. If no changes, save and continue.

### Donor

| Salutation                               |                                          |           |                 |  |
|------------------------------------------|------------------------------------------|-----------|-----------------|--|
| South Veterinary Pra                     | actice                                   |           |                 |  |
| How you would like to be greet<br>Sally. | ed; e.g. Smith Family, John, or John and |           |                 |  |
| First Name                               |                                          | Last Name |                 |  |
| John                                     |                                          | Smith     |                 |  |
| Email                                    |                                          | Phone     |                 |  |
| donations@southve                        | et.com                                   | 555-5555  |                 |  |
| Address                                  |                                          |           |                 |  |
| 1111 Vet Way                             |                                          |           |                 |  |
| Address 2                                |                                          |           |                 |  |
|                                          |                                          |           |                 |  |
| City                                     | State                                    | Zip       | Country         |  |
| Blacksburg                               | Virginia ▼                               | 24060     | United States ▼ |  |
| Save and Continue                        | 1                                        |           |                 |  |