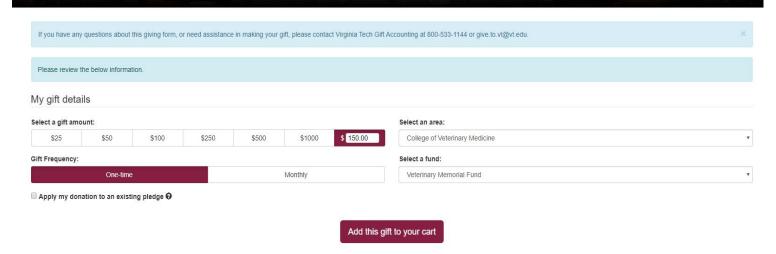

Return to Home Page

9. Or donate by credit card.

You will be redirected to Virginia Tech's giving website. Review details and add gift to cart.

# Hokies give back. Thank you for your gift.

| If you have any   | / questions about | this giving form, o      | r need assistance | in making your g | ift, please contact Virginia T | ch Gift Accounting at 800-533-1144 or give.to.vt@vt.edu. | ×        |
|-------------------|-------------------|--------------------------|-------------------|------------------|--------------------------------|----------------------------------------------------------|----------|
| Please review     | the below informa | ation.                   |                   |                  |                                |                                                          |          |
| My gift deta      | ils               |                          |                   |                  |                                |                                                          |          |
| Select a gift amo | ount:             |                          |                   |                  |                                | Select an area:                                          |          |
| \$25              | \$50              | \$100                    | \$250             | \$500            | \$1000 \$ 150.0                | College of Veterinary Medicine                           | <b>∀</b> |
| Gift Frequency:   |                   |                          |                   |                  |                                | Select a fund:                                           |          |
| One-time Monthly  |                   | Veterinary Memorial Fund |                   |                  |                                |                                                          |          |