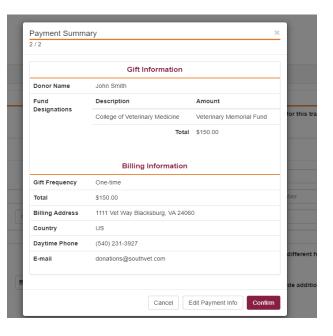

### Review auto-populated information and select give now.

Choose
between credit
card or
Paypal
transaction.
Enter
payment
information
and review
final
transaction
details.

Thank you for your gift

Return to Home Page