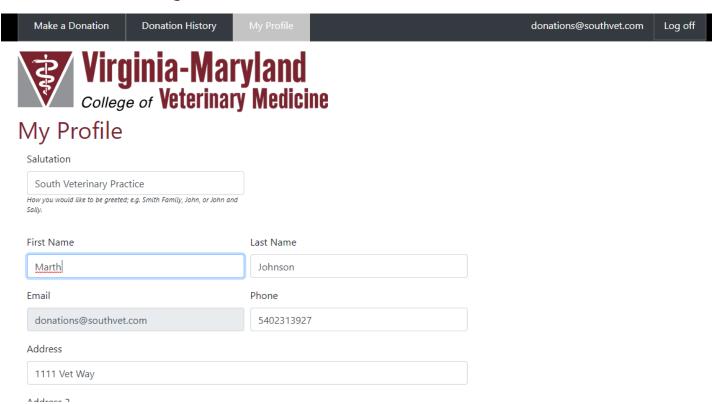

2. View your donation history in the "Donation History" tab.

3. Make changes to your profile any time in the "My Profile" tab.