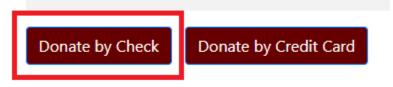

#### Honoree(s)

| Pet                | Owner                 | Address                                                             | Add Upload Download Template |
|--------------------|-----------------------|---------------------------------------------------------------------|------------------------------|
| Spot (Canine)      | John Narrows          | 1212 Givens Lane<br>New York, New York 10001<br>United States       | Edit                         |
| Piccolo (Feline)   | Sam Barrow            | 333 Shady Grove<br>San Fransisco, California 94016<br>United States | Edit                         |
| Cornbread (Feline) | Jim and Susan Kyle    | 1515 Alex Street<br>Chicago, Illinois 60007<br>United States        | Edit                         |
| Tom (Canine)       | Kelly Wyth            | 106 Pink Circle<br>New York, New York 10001<br>United States        | Edit                         |
| Smokey (Equine)    | Xander Smyth          | 808 Kitty Blv<br>New York, New York 10001<br>United States          | Edit                         |
| Donate by Check    | Donate by Credit Card |                                                                     |                              |

## 7. Donate by check.

Create check and mail to the Office of Advancement. Tribute letters will not be sent until check is received.

Return to Home Page

8. Or donate by credit card.

You will be redirected to Virginia Tech's giving website. Review details and add gift to cart.