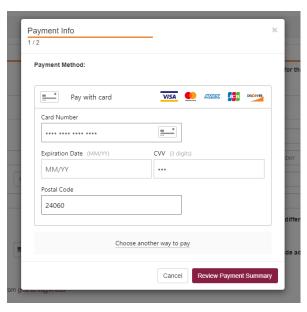

### Review auto-populated information and select give now.

Choose
between credit
card or
Paypal
transaction.
Enter
payment
information
and review
final
transaction
details.

Thank you for your gift

Return to Home Page