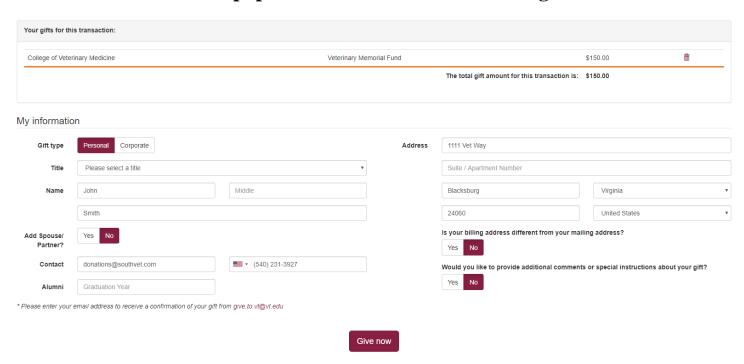

#### Create Account

3. Input your donation amount

4. Edit your information if needed. If no changes, save and continue.

### Donor

5. Choose to enter honoree(s) directly into the website or upload multiple honorees at one time using our excel template.

6. Enter honoree(s) directly into the website.

7. Or upload multiple honorees using our excel template.