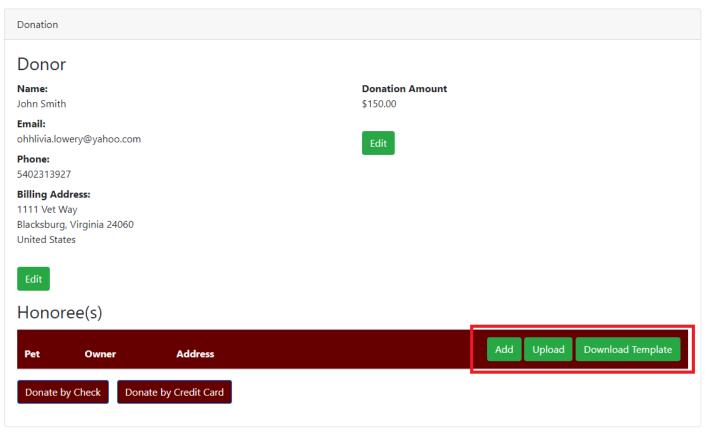

### Donor

5. Choose to enter honoree(s) directly into the website or upload multiple honorees at one time using our excel template.

6. Enter honoree(s) directly into the website.

7. Or upload multiple honorees using our excel template.

Download our excel template and enter honoree information in all fields.

Upload completed template and review the auto-populated information. Edit as needed.

Edit

#### Honoree(s)

8. Donate by check.

Create check and mail it to the Office of Advancement. Tribute letters will not be sent until check is received.