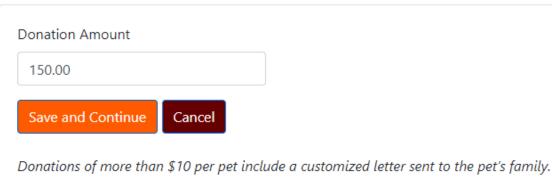

#### Create Account

3. Input your donation amount

4. Edit your information if needed. If no changes, save and continue.