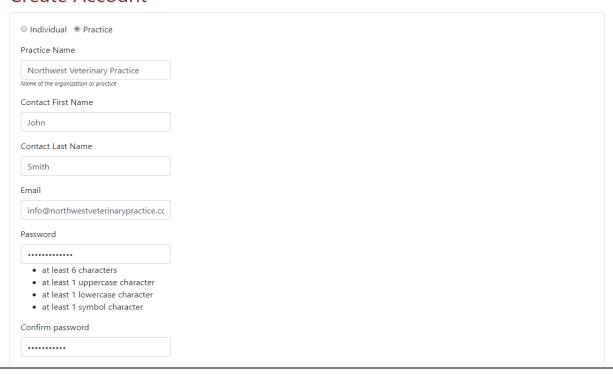

2. Create an account for your practice. Add a contact for your practice.

#### Create Account

3. Input your donation amount

4. Edit your information if needed. If no changes, save and continue.