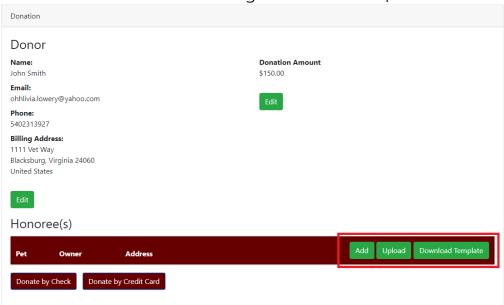

### Donor

5. Choose to enter honoree(s) directly into the website or upload multiple honorees at one time using our excel template.

6. Enter honoree(s) directly into the website.

7. Or upload multiple honorees using our excel template.

4. Choose to enter honoree(s) directly into the website or upload multiple honorees at one time using our excel template.

5. Enter honoree(s) directly into the website.

6. Or upload multiple honorees using our excel template.

#### Honoree(s)

| Pet                | Owner                 | Address                                                             | Add Upload Download Template |
|--------------------|-----------------------|---------------------------------------------------------------------|------------------------------|
| Spot (Canine)      | John Narrows          | 1212 Givens Lane<br>New York, New York 10001<br>United States       | Edit                         |
| Piccolo (Feline)   | Sam Barrow            | 333 Shady Grove<br>San Fransisco, California 94016<br>United States | Edit                         |
| Cornbread (Feline) | Jim and Susan Kyle    | 1515 Alex Street<br>Chicago, Illinois 60007<br>United States        | Edit                         |
| Tom (Canine)       | Kelly Wyth            | 106 Pink Circle<br>New York, New York 10001<br>United States        | Edit                         |
| Smokey (Equine)    | Xander Smyth          | 808 Kitty Blv<br>New York, New York 10001<br>United States          | Edit                         |
| Donate by Check    | Donate by Credit Card |                                                                     |                              |