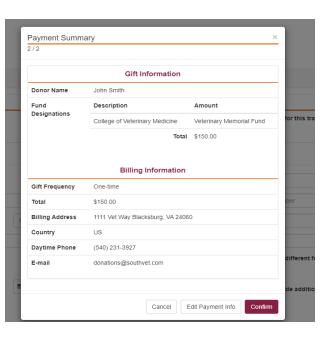

### Review auto-populated information and select give now.

Choose
between credit
card or
Paypal
transaction.
Enter
payment
information
and review
final
transaction
details.

Thank you for your gift

Return to Home Page