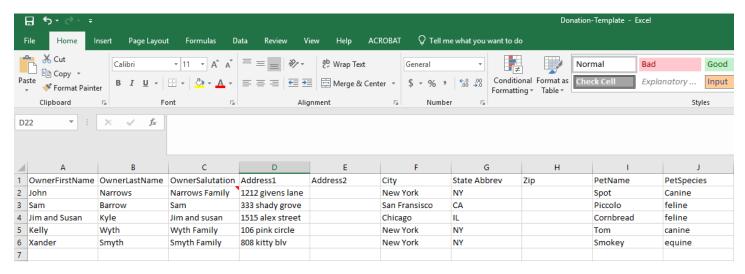

Download our excel template and enter honoree information in all fields.

Upload completed template and review the auto-populated information. Edit as needed.

Edit

#### Honoree(s)

| Pet                | Owner                 | Address                                                             | Add Upload Download Template |
|--------------------|-----------------------|---------------------------------------------------------------------|------------------------------|
| Spot (Canine)      | John Narrows          | 1212 Givens Lane<br>New York, New York 10001<br>United States       | Edit                         |
| Piccolo (Feline)   | Sam Barrow            | 333 Shady Grove<br>San Fransisco, California 94016<br>United States | Edit                         |
| Cornbread (Feline) | Jim and Susan Kyle    | 1515 Alex Street<br>Chicago, Illinois 60007<br>United States        | Edit                         |
| Tom (Canine)       | Kelly Wyth            | 106 Pink Circle<br>New York, New York 10001<br>United States        | Edit                         |
| Smokey (Equine)    | Xander Smyth          | 808 Kitty Blv<br>New York, New York 10001<br>United States          | Edit                         |
| Donate by Check    | Donate by Credit Card |                                                                     |                              |