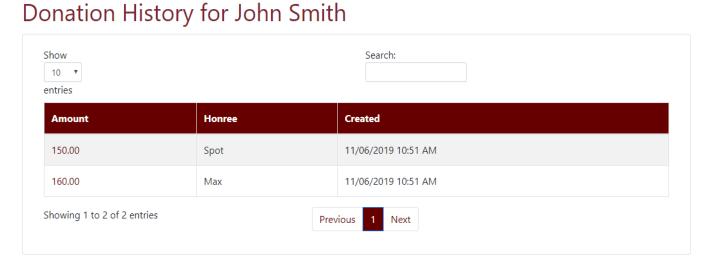

2. View your donation history in the "Donation History" tab.

3. Make changes to your profile any time in the "My Profile" tab.