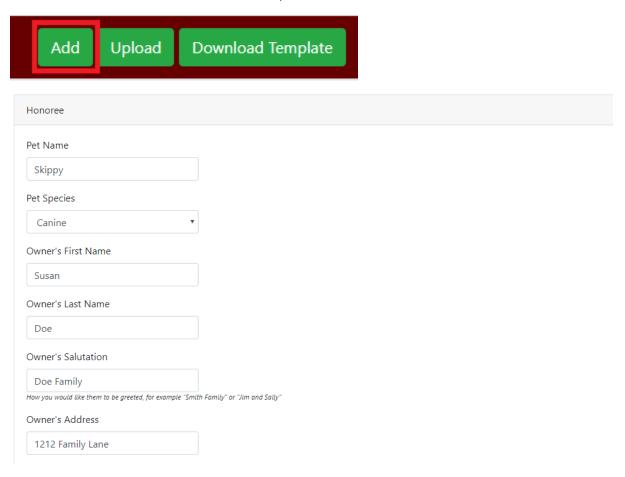

### Donor

5. Choose to enter honoree(s) directly into the website or upload multiple honorees at one time using our excel template.

6. Enter honoree(s) directly into the website.

7. Or upload multiple honorees using our excel template.

Download our excel template and enter honoree information in all fields.

Upload completed template and review the auto-populated information. Edit as needed.

Edit

#### Honoree(s)

8. Donate by check.

Create check and mail it to the Office of Advancement. Tribute letters will not be sent until check is received.