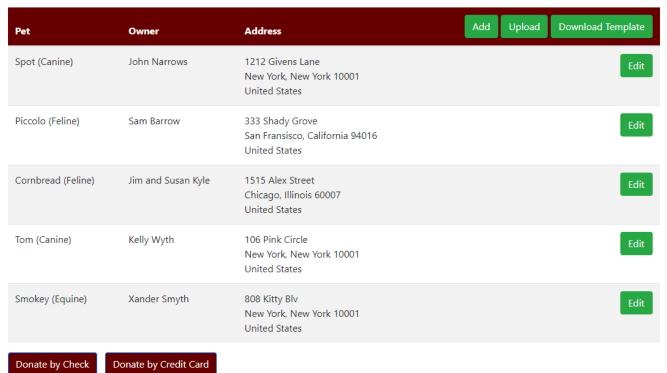

#### Honoree(s)

| Pet                | Owner                 | Address                                                             | Add Upload Download Template |
|--------------------|-----------------------|---------------------------------------------------------------------|------------------------------|
| Spot (Canine)      | John Narrows          | 1212 Givens Lane<br>New York, New York 10001<br>United States       | Edit                         |
| Piccolo (Feline)   | Sam Barrow            | 333 Shady Grove<br>San Fransisco, California 94016<br>United States | Edit                         |
| Cornbread (Feline) | Jim and Susan Kyle    | 1515 Alex Street<br>Chicago, Illinois 60007<br>United States        | Edit                         |
| Tom (Canine)       | Kelly Wyth            | 106 Pink Circle<br>New York, New York 10001<br>United States        | Edit                         |
| Smokey (Equine)    | Xander Smyth          | 808 Kitty Blv<br>New York, New York 10001<br>United States          | Edit                         |
| Donate by Check    | Donate by Credit Card |                                                                     |                              |

## 7. Donate by check.

Create check and mail to the Office of Advancement. Tribute letters will not be sent until check is received.

Return to Home Page

8. Or donate by credit card.

You will be redirected to Virginia Tech's giving website. Review details and add gift to cart.