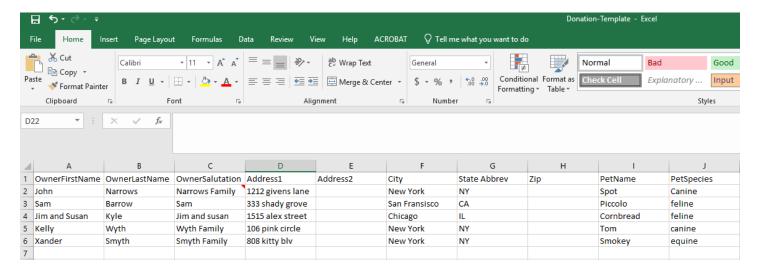

Download our excel template and enter honoree information in all fields.

Upload completed template and review the auto-populated information. Edit as needed.

Edit