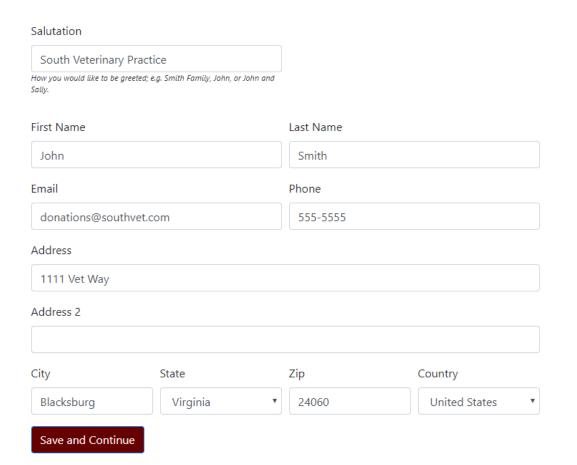

2. Select make a donation from the menu and add a donation amount.

3. Edit your information if needed. If no changes, save and continue.

### Donor

| Salutation                               |                                          |           |                 |  |
|------------------------------------------|------------------------------------------|-----------|-----------------|--|
| South Veterinary Pra                     | actice                                   |           |                 |  |
| How you would like to be greet<br>Sally. | ed; e.g. Smith Family, John, or John and |           |                 |  |
| First Name                               |                                          | Last Name |                 |  |
| John                                     |                                          | Smith     |                 |  |
| Email                                    |                                          | Phone     |                 |  |
| donations@southve                        | et.com                                   | 555-5555  |                 |  |
| Address                                  |                                          |           |                 |  |
| 1111 Vet Way                             |                                          |           |                 |  |
| Address 2                                |                                          |           |                 |  |
|                                          |                                          |           |                 |  |
| City                                     | State                                    | Zip       | Country         |  |
| Blacksburg                               | Virginia ▼                               | 24060     | United States ▼ |  |
| Save and Continue                        | 1                                        |           |                 |  |