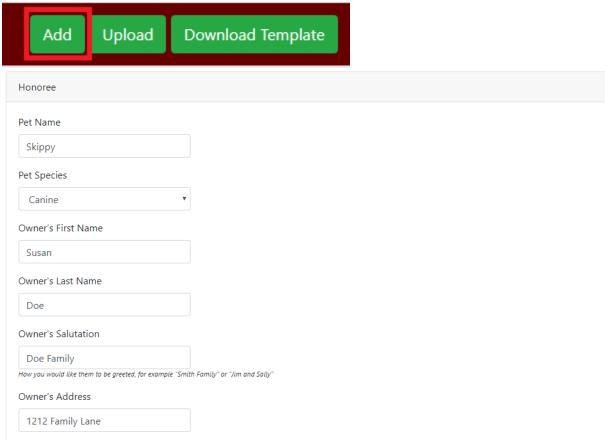

### Donor

5. Choose to enter honoree(s) directly into the website or upload multiple honorees at one time using our excel template.

6. Enter honoree(s) directly into the website.

7. Or upload multiple honorees using our excel template.

Download our excel template and enter honoree information in all fields.

Upload completed template and review the auto-populated information. Edit as needed.

Edit

#### Honoree(s)

8. Donate by check.

Create check and mail it to the Office of Advancement. Tribute letters will not be sent until check is received.